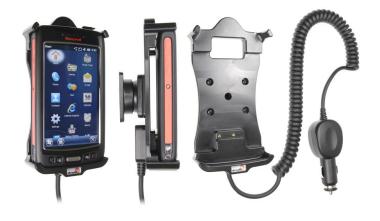

# Charging Holder with Cigarette Lighter Plug

Part #512539

\$149.99

Always keep your battery fully charged with this high quality custom made holder. This charging holder is a cradle style mount custom made for a perfect fit with your device. It has a dock connector for easy connection of the device to the holder and a coiled power cord with a cigarette lighter plug for connection to a power outlet in the vehicle. The Holder angles 15 degrees for optimal viewing and can swivel 360 degrees. The holder comes with the AMPS hole pattern for quick attachment to any flat surface or mounting brackets such as vehicle dashboard mounts, pedestal mounts or handlebar mounts. Easily slide your device in/out of the holder. No more fumbling around for your device. Provides for safer driving when viewing, accessing and operating your device in your vehicle.

#### **Features**

- Custom fit to your bare device
- Includes Tilt-Swivel to angle holder 15 degrees any direction
- Rotate between portrait and landscape view

#### Power Specs:

- Charging cable permanently attached to holder
- Coiled cord length is 19 inch / 49 cm
- Stretched cord length is 55 inch / 139 cm
- Works in 12 / 24 V vehicle power outlets
- Power plug converts from 12 /24 V to 5 V output
- LED illuminated power indicator