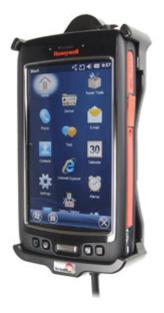

# Charging Holder with Cigarette Lighter Plug

Part #512539

\$149.99

Always keep your battery fully charged with this high quality custom made holder. This charging holder is a cradle style mount custom made for a perfect fit with your device. It has a dock connector for easy connection of the device to the holder and a coiled power cord with a cigarette lighter plug for connection to a power outlet in the vehicle. The Holder angles 15 degrees for optimal viewing and can swivel 360 degrees. The holder comes with the AMPS hole pattern for quick attachment to any flat surface or mounting brackets such as vehicle dashboard mounts, pedestal mounts or handlebar mounts. Easily slide your device in/out of the holder. No more fumbling around for your device. Provides for safer driving when viewing, accessing and operating your device in your vehicle.

#### Compatibility

• Honeywell Dolphin 70e Black