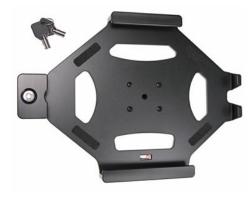

## **Features**

- Key lock for security of tablet
- Custom fit to your device with OtterBox Defender
- Includes Tilt-Swivel to angle holder 15 degrees
  any direction
- Rotate between portrait and landscape view