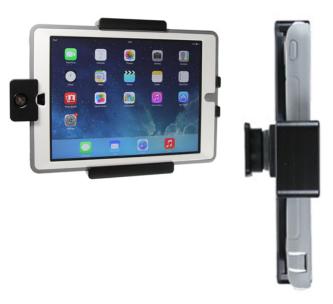

This Holder is made to fit the tablet with OtterBox Defender. It is a high quality custom made holder with a neat and discreet design. Easily snap your device in and out of the holder. No more fumbling around for your device in the cup holder or passenger seat. Provides for safer driving when viewing, accessing and operating your device in the vehicle.

## **Features**

- Key lock for security of tablet
- Custom fit to your device with OtterBox Defender
- Includes Tilt-Swivel to angle holder 15 degrees
  any direction
- Rotate between portrait and landscape view