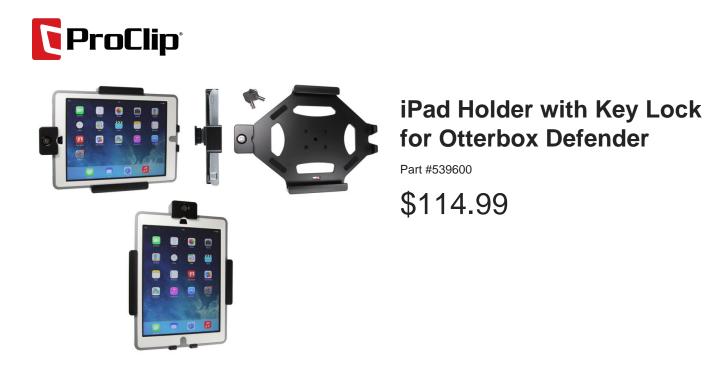

This Holder is made to fit the tablet with OtterBox Defender. It is a high quality custom made holder with a neat and discreet design. Easily snap your device in and out of the holder. No more fumbling around for your device in the cup holder or passenger seat. Provides for safer driving when viewing, accessing and operating your device in the vehicle.

## **Features**

- Key lock for security of tablet
- Custom fit to your device with OtterBox Defender
- Includes Tilt-Swivel to angle holder 15 degrees
  any direction
- Rotate between portrait and landscape view