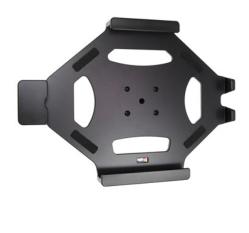

# iPad Holder with Spring Lock for Otterbox Defender

Part #541600

\$94.99

This Holder is made to fit the tablet with OtterBox Defender. It is a high quality custom made holder with a neat and discreet design. Easily snap your device in and out of the holder. No more fumbling around for your device in the cup holder or passenger seat. Provides for safer driving when viewing, accessing and operating your device in the vehicle.

#### **Features**

- Spring lock for quick release of tablet
- Custom fit to your device with OtterBox Defender
- Includes Tilt-Swivel to angle holder 15 degrees any direction
- Rotate between portrait and landscape view