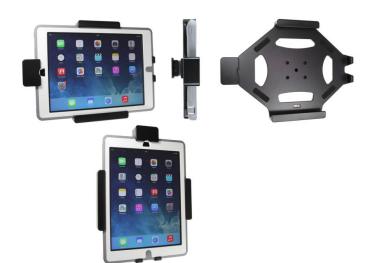

# iPad Holder with Spring Lock for Otterbox Defender

Part #541600

\$94.99

This Holder is made to fit the tablet with OtterBox Defender. It is a high quality custom made holder with a neat and discreet design. Easily snap your device in and out of the holder. No more fumbling around for your device in the cup holder or passenger seat. Provides for safer driving when viewing, accessing and operating your device in the vehicle.

#### **Features**

- Spring lock for quick release of tablet
- Custom fit to your device with OtterBox Defender
- Includes Tilt-Swivel to angle holder 15 degrees any direction
- Rotate between portrait and landscape view

### Compatibility

- Apple iPad 9.7 (5th Gen 2017)
- Apple iPad 9.7 (6th Gen 2018)
- Apple iPad Air