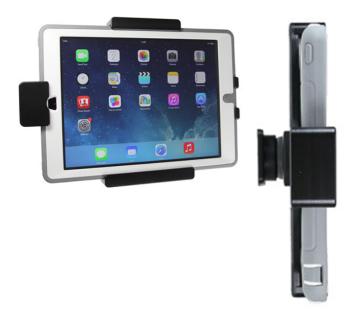

# iPad Holder with Spring Lock for Otterbox Defender

Part #541600

\$94.99

This Holder is made to fit the tablet with OtterBox Defender. It is a high quality custom made holder with a neat and discreet design. Easily snap your device in and out of the holder. No more fumbling around for your device in the cup holder or passenger seat. Provides for safer driving when viewing, accessing and operating your device in the vehicle.

#### **Features**

- Spring lock for quick release of tablet
- Custom fit to your device with OtterBox Defender
- Includes Tilt-Swivel to angle holder 15 degrees any direction
- Rotate between portrait and landscape view