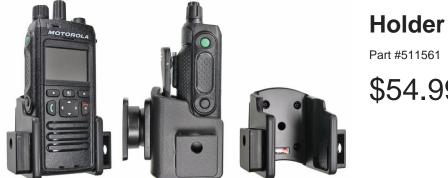

## Holder with Tilt-Swivel

\$54.99

This Holder tilts/angles 15 degrees for optimal viewing. It is a high quality custom made holder with a neat and discreet design. It keeps your device in an upright position for better reception. Easily slide your device in/out of the holder. No more fumbling around for your device. Provides for safer driving when viewing, accessing and operating your device in your vehicle.

## **Features**

- · Custom fit to your bare device
- Includes Tilt-Swivel to angle holder 15 degrees any direction
- Rotate between portrait and landscape view

## **Compatibility**

• Motorola MTP 3000