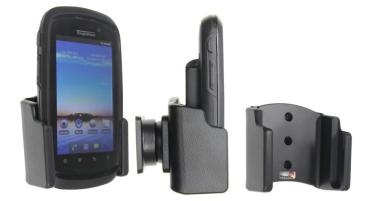

# Holder with Tilt-Swivel

Part #511588

\$49.99

This Holder tilts/angles 15 degrees for optimal viewing. It is a high quality custom made holder with a neat and discreet design. It keeps your device in an upright position for better reception. Easily slide your device in/out of the holder. No more fumbling around for your device. Provides for safer driving when viewing, accessing and operating your device in your vehicle. The holder comes with the AMPS hole pattern for quick attachment to any flat surface or mounting brackets such as vehicle dashboard mounts, floor mounts, pedestal mounts or handlebar mounts.

#### **Features**

- Custom fit to your bare device
- Includes Tilt-Swivel to angle holder 15 degrees
  any direction
- Rotate between portrait and landscape view