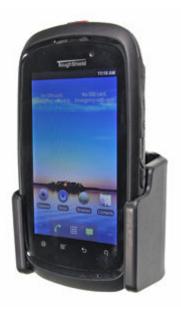

# Holder with Tilt-Swivel

Part #511588

\$49.99

This Holder tilts/angles 15 degrees for optimal viewing. It is a high quality custom made holder with a neat and discreet design. It keeps your device in an upright position for better reception. Easily slide your device in/out of the holder. No more fumbling around for your device. Provides for safer driving when viewing, accessing and operating your device in your vehicle. The holder comes with the AMPS hole pattern for quick attachment to any flat surface or mounting brackets such as vehicle dashboard mounts, floor mounts, pedestal mounts or handlebar mounts.

#### **Features**

- Custom fit to your bare device
- Includes Tilt-Swivel to angle holder 15 degrees
  any direction
- Rotate between portrait and landscape view