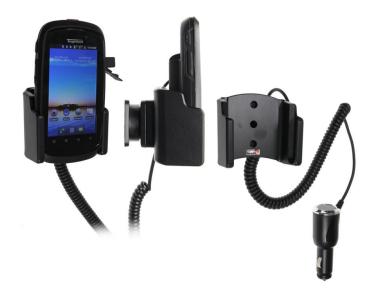

# **Charging Holder with Cigarette Lighter Plug**

Part #512588

\$109.99

Always keep your battery fully charged with this high quality custom made holder. This charging holder is a cradle style mount custom made for a perfect fit with your device. It has a pig tail connector for easy connection of the device to the holder and a coiled power cord with a cigarette lighter plug for connection to a power outlet in the vehicle. The Holder angles 15 degrees for optimal viewing and can swivel 360 degrees. The holder comes with the AMPS hole pattern for quick attachment to any flat surface or mounting brackets such as vehicle dashboard mounts, pedestal mounts or handlebar mounts. Easily slide your device in/out of the holder. No more fumbling around for your device. Provides for safer driving when viewing, accessing and operating your device in your vehicle.

#### **Features**

- Custom fit to your bare device
- Includes Tilt-Swivel to angle holder 15 degrees any direction
- Rotate between portrait and landscape view

#### **Power Specs:**

- Charging cable permanently attached to holder
- Coiled cord length is 19 inch / 49 cm
- Stretched cord length is 55 inch / 139 cm
- Works in 12 / 24 V vehicle power outlets
- Power plug converts from 12 /24 V to 5 V output
- LED illuminated power indicator