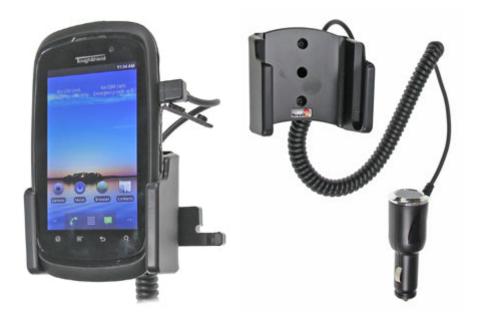

# **Charging Holder with Cigarette Lighter Plug**

Part #512588

\$109.99

Always keep your battery fully charged with this high quality custom made holder. This charging holder is a cradle style mount custom made for a perfect fit with your device. It has a pig tail connector for easy connection of the device to the holder and a coiled power cord with a cigarette lighter plug for connection to a power outlet in the vehicle. The Holder angles 15 degrees for optimal viewing and can swivel 360 degrees. The holder comes with the AMPS hole pattern for quick attachment to any flat surface or mounting brackets such as vehicle dashboard mounts, pedestal mounts or handlebar mounts. Easily slide your device in/out of the holder. No more fumbling around for your device. Provides for safer driving when viewing, accessing and operating your device in your vehicle.

#### **Features**

- Custom fit to your bare device
- Includes Tilt-Swivel to angle holder 15 degrees any direction
- Rotate between portrait and landscape view

#### **Power Specs:**

- Charging cable permanently attached to holder
- Coiled cord length is 19 inch / 49 cm
- Stretched cord length is 55 inch / 139 cm
- Works in 12 / 24 V vehicle power outlets
- Power plug converts from 12 /24 V to 5 V output
- LED illuminated power indicator