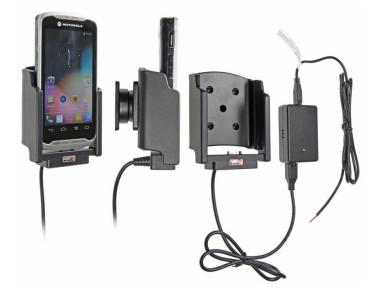

# Charging Cradle with Hard-Wired Power Supply for TC55

Part #513601

# \$154.99

Protect your investment in Mobile Computing with our in-vehicle charging holder The charging holder is devicespecific and designed for in-vehicle use. The slender lightweight profile of the holder allows the user to conveniently mount it within the vehicle optimizing accessibility and operation. This increases user efficiency and reduces the potential for damage to the device. The charging holder provides a safe and secure fit when docking and maintains a reliable connection. Constructed to high- quality standards, the design can withstand the most severe road conditions and temperature extremes. The charging holder reduces concern of the device bouncing around the vehicle or running out of battery before the day is done!

#### **Features**

- Custom fit to your bare device
- Includes Tilt-Swivel to angle holder 15 degrees any direction
- Rotate between portrait and landscape view

#### **Power Specs:**

- Charging cable permanently attached to holder
- Cord length with black box is 96 inch / 243 cm
- Black power conversion box is 3 inch / 7.6 cm
- Provides 10 Watts (2A) charging power
- Hard-wire to 12 / 24 V vehicle power sources
- Black box converts from 12 / 24 V to 5 V output
- LED illuminated power indicator