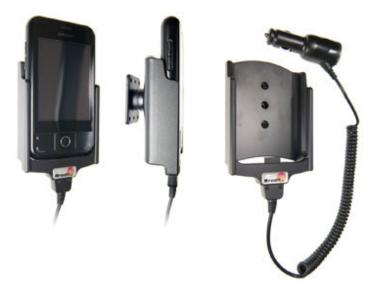

# **Charging Holder with Cigarette Lighter Plug**

Part #512226

\$139.99

Protect your investment in Mobile Computing with our in-vehicle charging holder The charging holder is device-specific and designed for in-vehicle use. The slender lightweight profile of the holder allows the user to conveniently mount it within the vehicle optimizing accessibility and operation. This increases user efficiency and reduces the potential for damage to the device. The charging holder provides a safe and secure fit when docking and maintains a reliable connection. Constructed to high- quality standards, the design can withstand the most severe road conditions and temperature extremes. The charging holder reduces concern of the device bouncing around the vehicle or running out of battery before the day is done!

#### **Features**

- Custom fit to your bare device
- Includes Tilt-Swivel to angle holder 15 degrees any direction
- Rotate between portrait and landscape view

#### **Power Specs:**

- Charging cable permanently attached to holder
- Coiled cord length is 19 inch / 49 cm
- Stretched cord length is 55 inch / 139 cm
- Works in 12 / 24 V vehicle power outlets
- Power plug converts from 12 /24 V to 5 V output
- LED illuminated power indicator