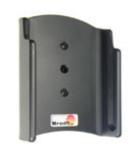

## **Holder with Tilt-Swivel**

Part #511187

\$49.99

This Holder tilts/angles 15 degrees for optimal viewing. It is a high quality custom made holder with a neat and discreet design. It keeps your device in an upright position for better reception. Easily slide your device in/out of the holder. No more fumbling around for your device. Provides for safer driving when viewing, accessing and operating your device in your vehicle.

## **Features**

- Custom fit to your bare device
- Includes Tilt-Swivel to angle holder 15 degrees any direction
- Rotate between portrait and landscape view