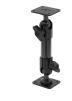

## **Holder with Tilt-Swivel**

Part #511187

\$49.99

This Holder tilts/angles 15 degrees for optimal viewing. It is a high quality custom made holder with a neat and discreet design. It keeps your device in an upright position for better reception. Easily slide your device in/out of the holder. No more fumbling around for your device. Provides for safer driving when viewing, accessing and operating your device in your vehicle.

## **Features**

- Custom fit to your bare device
- Includes Tilt-Swivel to angle holder 15 degrees any direction
- Rotate between portrait and landscape view

## Compatibility

- Bluebird Pidion BM-170
- Pidion BM-170

## **Mounting Options**







**Custom Vehicle Mounts** 



Forklift Mounts