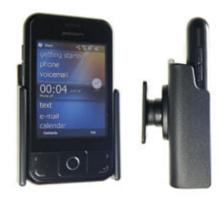

## **Holder with Tilt-Swivel**

Part #511187

\$49.99

This Holder tilts/angles 15 degrees for optimal viewing. It is a high quality custom made holder with a neat and discreet design. It keeps your device in an upright position for better reception. Easily slide your device in/out of the holder. No more fumbling around for your device. Provides for safer driving when viewing, accessing and operating your device in your vehicle.

## **Features**

- Custom fit to your bare device
- Includes Tilt-Swivel to angle holder 15 degrees any direction
- Rotate between portrait and landscape view