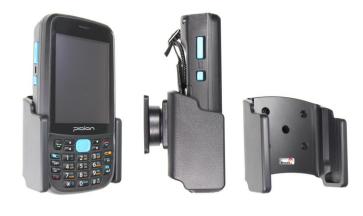

## **Holder with Tilt-Swivel**

Part #511509

\$49.99

This Holder tilts/angles 15 degrees for optimal viewing. It is a high quality custom made holder with a neat and discreet design. It keeps your device in an upright position for better reception. Easily slide your device in/out of the holder. No more fumbling around for your device. Provides for safer driving when viewing, accessing and operating your device in your vehicle.

## **Features**

- Custom fit to your bare device
- Includes Tilt-Swivel to angle holder 15 degrees any direction
- Rotate between portrait and landscape view

## Compatibility

- Bluebird HM 50
- Bluebird Pidion HM 50
- Pidion HM 50