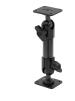

## **Holder with Tilt-Swivel**

Part #511509

\$49.99

This Holder tilts/angles 15 degrees for optimal viewing. It is a high quality custom made holder with a neat and discreet design. It keeps your device in an upright position for better reception. Easily slide your device in/out of the holder. No more fumbling around for your device. Provides for safer driving when viewing, accessing and operating your device in your vehicle.

## **Features**

- Custom fit to your bare device
- Includes Tilt-Swivel to angle holder 15 degrees any direction
- Rotate between portrait and landscape view