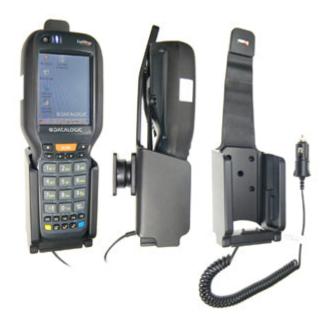

## **Cig-Plug Charging Holder**

Part #530306

\$149.99

Always keep your battery fully charged with this high quality custom made holder. This charging holder is a cradle style mount custom made for a perfect fit with your device. It has a dock connector for easy connection of the device to the holder and a coiled power cord with a cigarette lighter plug for connection to a power outlet in the vehicle. The Holder angles 15 degrees for optimal viewing and can swivel 360 degrees. The holder comes with the AMPS hole pattern for quick attachment to any flat surface or mounting brackets such as vehicle dashboard mounts, pedestal mounts or handlebar mounts. Easily slide your device in/out of the holder. No more fumbling around for your device. Provides for safer driving when viewing, accessing and operating your device in your vehicle.

#### **Features**

- Custom fit to your bare device
- Includes Tilt-Swivel to angle holder 15 degrees any direction
- Rotate between portrait and landscape view

#### **Power Specs:**

- Charging cable permanently attached to holder
- Coiled cord length is 19 inch / 49 cm
- Stretched cord length is 55 inch / 139 cm
- Works in 12 / 24 V vehicle power outlets
- Power plug converts from 12 /24 V to 5 V output
- LED illuminated power indicator