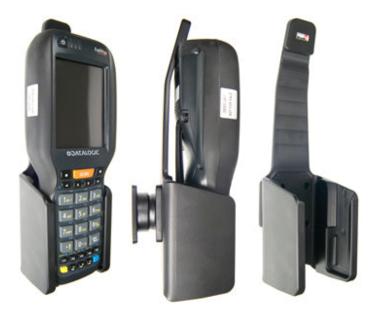

## Holder with Tilt-Swivel

Part #511306

\$54.99

This Holder tilts/angles 15 degrees for optimal viewing. It is a high quality custom made holder with a neat and discreet design. It keeps your device in an upright position for better reception. Easily slide your device in/out of the holder. No more fumbling around for your device. Provides for safer driving when viewing, accessing and operating your device in your vehicle.

## **Features**

- Custom fit to your bare device
- Includes Tilt-Swivel to angle holder 15 degrees
  any direction
- Rotate between portrait and landscape view

## Compatibility

• Datalogic Falcon