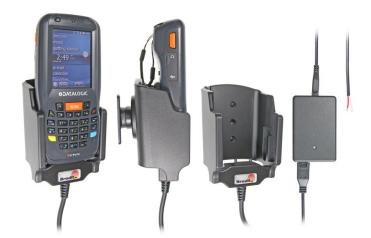

# Hard-Wired Charging Cradle for Datalogic Lynx

Part #513567

\$139.99

Protect your investment in Mobile Computing with our in-vehicle charging holder The charging holder is device-specific and designed for in-vehicle use. The slender lightweight profile of the holder allows the user to conveniently mount it within the vehicle optimizing accessibility and operation. This increases user efficiency and reduces the potential for damage to the device. The charging holder provides a safe and secure fit when docking and maintains a reliable connection. Constructed to high- quality standards, the design can withstand the most severe road conditions and temperature extremes. The charging holder reduces concern of the device bouncing around the vehicle or running out of battery before the day is done!

#### **Features**

- Custom fit to your bare device
- Includes Tilt-Swivel to angle holder 15 degrees any direction
- Rotate between portrait and landscape view

#### **Power Specs:**

- Charging cable permanently attached to holder
- Cord length with black box is 96 inch / 243 cm
- Black power conversion box is 3 inch / 7.6 cm
- Provides 10 Watts (2A) charging power
- Hard-wire to 12 / 24 V vehicle power sources
- Black box converts from 12 / 24 V to 5 V output
- LED illuminated power indicator