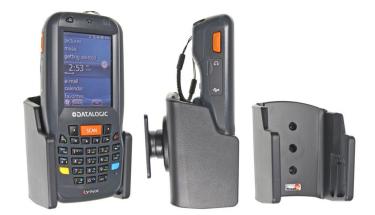

## Non-Charging Cradle for Datalogic Lynx

Part #511567

\$49.99

This Holder tilts/angles 15 degrees for optimal viewing. It is a high quality custom made holder with a neat and discreet design. It keeps your device in an upright position for better reception. Easily slide your device in/out of the holder. No more fumbling around for your device. Provides for safer driving when viewing, accessing and operating your device in your vehicle.

## **Features**

- Custom fit to your bare device
- Includes Tilt-Swivel to angle holder 15 degrees any direction
- Rotate between portrait and landscape view

## Compatibility

• Datalogic LYNX