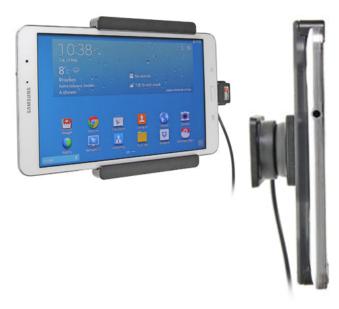

Always keep your battery fully charged with this high quality custom made holder. This Holder is made to fit the tablet without a case. It is high quality custom with a neat and discreet design. Easily snap your device in and out of the holder. No more fumbling around for your device in the cup holder or passenger seat. Provides for safer driving when viewing, accessing and operating your device in the vehicle.

### **Features**

- Custom fit to your bare device
- Includes Tilt-Swivel to angle holder 15 degrees any direction
- Rotate between portrait and landscape view

## Compatibility

• Samsung Galaxy Tab PRO 8.4