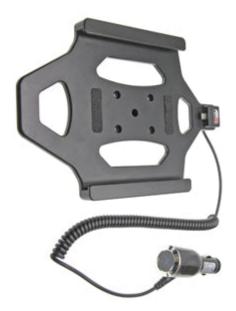

#### **Power Specs:**

- Charging cable permanently attached to holder
- Coiled cord length is 19 inch / 49 cm
- Stretched cord length is 55 inch / 139 cm
- Works in 12 / 24 V vehicle power outlets
- Power plug converts from 12 /24 V to 5 V output
- LED illuminated power indicator