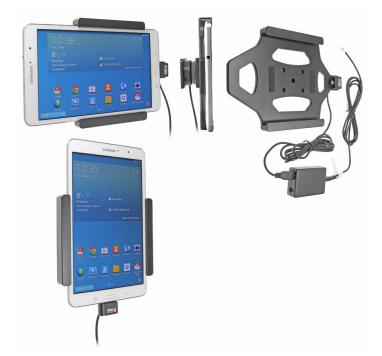

# Charging Holder for Hard-Wired Installation

Part #513616

\$159.99

Always keep your battery fully charged with this high quality custom made holder. This Holder is made to fit the tablet without a case. It is high quality custom with a neat and discreet design. Easily snap your device in and out of the holder. No more fumbling around for your device in the cup holder or passenger seat. Provides for safer driving when viewing, accessing and operating your device in the vehicle.

#### **Features**

- Custom fit to your bare device
- Includes Tilt-Swivel to angle holder 15 degrees any direction
- Rotate between portrait and landscape view

#### **Power Specs:**

- Charging cable permanently attached to holder
- Cord length with black box is 96 inch / 243 cm
- Black power conversion box is 3 inch / 7.6 cm
- Provides 10 Watts (2A) charging power
- Hard-wire to 12 / 24 V vehicle power sources
- Black box converts from 12 / 24 V to 5 V output
- LED illuminated power indicator