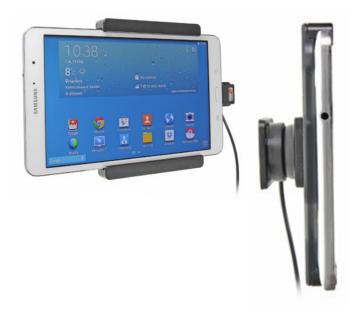

# Charging Holder for Hard-Wired Installation

Part #513616

\$159.99

Always keep your battery fully charged with this high quality custom made holder. This Holder is made to fit the tablet without a case. It is high quality custom with a neat and discreet design. Easily snap your device in and out of the holder. No more fumbling around for your device in the cup holder or passenger seat. Provides for safer driving when viewing, accessing and operating your device in the vehicle.

#### **Features**

- Custom fit to your bare device
- Includes Tilt-Swivel to angle holder 15 degrees any direction
- Rotate between portrait and landscape view