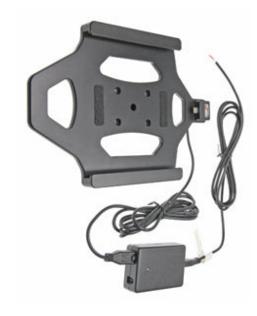

# Charging Holder for Hard-Wired Installation

Part #513616

\$159.99

Always keep your battery fully charged with this high quality custom made holder. This Holder is made to fit the tablet without a case. It is high quality custom with a neat and discreet design. Easily snap your device in and out of the holder. No more fumbling around for your device in the cup holder or passenger seat. Provides for safer driving when viewing, accessing and operating your device in the vehicle.

#### **Power Specs:**

- Charging cable permanently attached to holder
- Cord length with black box is 96 inch / 243 cm
- Black power conversion box is 3 inch / 7.6 cm
- Provides 10 Watts (2A) charging power
- Hard-wire to 12 / 24 V vehicle power sources
- Black box converts from 12 / 24 V to 5 V output
- LED illuminated power indicator