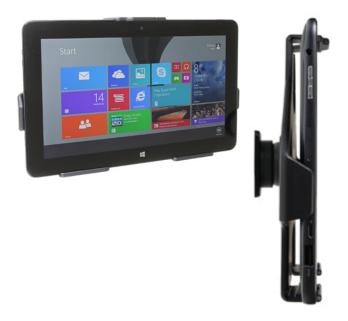

### **Standard Holder**

Part #511614

\$59.99

This Cradle is made to fit the tablet without a case. It is a high quality custom made cradle with a neat and discreet design. Easily snap your device in and out of the cradle. No more fumbling around for your device in the cup cradle or passenger seat. Provides for safer driving when viewing, accessing and operating your device in the vehicle.

#### **Features**

- Custom fit to your bare device
- Includes Tilt-Swivel to angle cradle 15 degrees any direction
- Rotate between portrait and landscape view

Standard website promos do not apply to this item.

### Compatibility

• Dell Venue 11 Pro