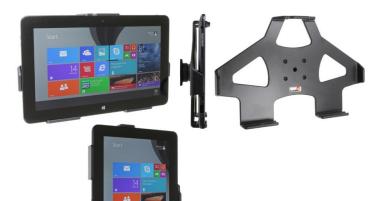

### **Standard Holder**

Part #511614

\$59.99

This Cradle is made to fit the tablet without a case. It is a high quality custom made cradle with a neat and discreet design. Easily snap your device in and out of the cradle. No more fumbling around for your device in the cup cradle or passenger seat. Provides for safer driving when viewing, accessing and operating your device in the vehicle.

#### **Features**

- Custom fit to your bare device
- Includes Tilt-Swivel to angle cradle 15 degrees any direction
- Rotate between portrait and landscape view

Standard website promos do not apply to this item.

### Compatibility

• Dell Venue 11 Pro