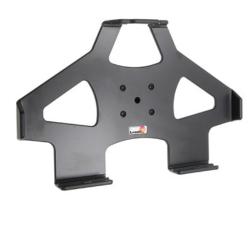

### **Standard Holder**

Part #511614

\$59.99

This Cradle is made to fit the tablet without a case. It is a high quality custom made cradle with a neat and discreet design. Easily snap your device in and out of the cradle. No more fumbling around for your device in the cup cradle or passenger seat. Provides for safer driving when viewing, accessing and operating your device in the vehicle.

#### **Features**

- Custom fit to your bare device
- Includes Tilt-Swivel to angle cradle 15 degrees any direction
- Rotate between portrait and landscape view

Standard website promos do not apply to this item.