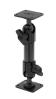

## **Features**

- Key lock for security of tablet
- Custom fit to tablet
- Includes Tilt-Swivel to angle cradle 15 degrees any direction
- Rotate between portrait and landscape view