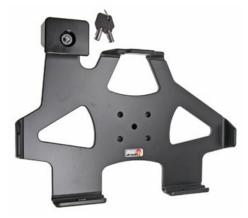

This Cradle is made to fit the tablet without a case. It is a high quality custom made cradle with a neat and discreet design. Easily snap your device in and out of the cradle. No more fumbling around for your device in the cup cradle or passenger seat. Provides for safer driving when viewing, accessing and operating your device in the vehicle.

## **Features**

- Key lock for security of tablet
- Custom fit to tablet
- Includes Tilt-Swivel to angle cradle 15 degrees any direction
- Rotate between portrait and landscape view