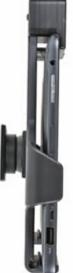

## **Features**

- Key lock for security of tablet
- Custom fit to tablet
- Includes Tilt-Swivel to angle cradle 15 degrees any direction
- Rotate between portrait and landscape view