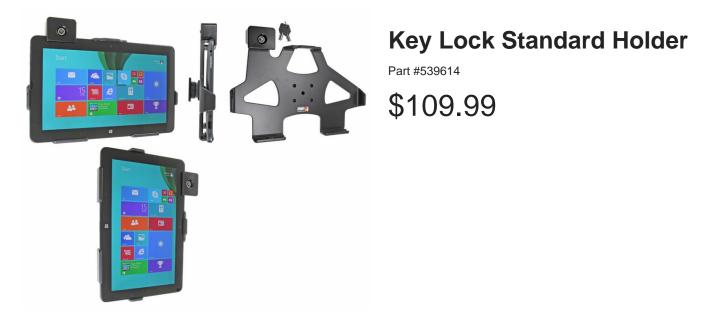

This Cradle is made to fit the tablet without a case. It is a high quality custom made cradle with a neat and discreet design. Easily snap your device in and out of the cradle. No more fumbling around for your device in the cup cradle or passenger seat. Provides for safer driving when viewing, accessing and operating your device in the vehicle.

## **Features**

- Key lock for security of tablet
- Custom fit to tablet
- Includes Tilt-Swivel to angle cradle 15 degrees any direction
- Rotate between portrait and landscape view