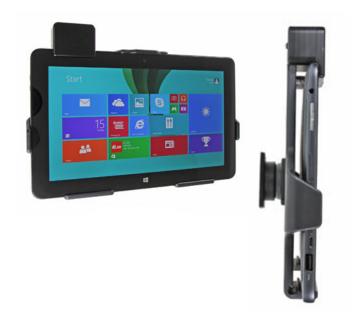

## **Spring Lock Standard Holder**

Part #541614

\$99.99

This Cradle is made to fit the tablet without a case. It is a high quality custom made cradle with a neat and discreet design. Easily snap your device in and out of the cradle. No more fumbling around for your device in the cup cradle or passenger seat. Provides for safer driving when viewing, accessing and operating your device in the vehicle.

#### **Features**

- Spring lock for quick release of tablet
- Custom fit to tablet
- Includes Tilt-Swivel to angle cradle 15 degrees any direction
- Rotate between portrait and landscape view

### Compatibility

• Dell Venue 11 Pro