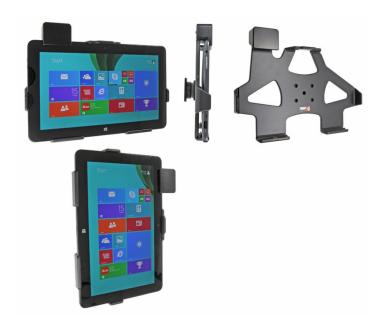

## **Spring Lock Standard Holder**

Part #541614

\$99.99

This Cradle is made to fit the tablet without a case. It is a high quality custom made cradle with a neat and discreet design. Easily snap your device in and out of the cradle. No more fumbling around for your device in the cup cradle or passenger seat. Provides for safer driving when viewing, accessing and operating your device in the vehicle.

#### **Features**

- Spring lock for quick release of tablet
- Custom fit to tablet
- Includes Tilt-Swivel to angle cradle 15 degrees any direction
- Rotate between portrait and landscape view

### Compatibility

• Dell Venue 11 Pro