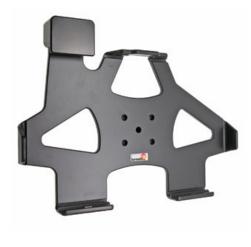

## **Spring Lock Standard Holder**

Part #541614

\$99.99

This Cradle is made to fit the tablet without a case. It is a high quality custom made cradle with a neat and discreet design. Easily snap your device in and out of the cradle. No more fumbling around for your device in the cup cradle or passenger seat. Provides for safer driving when viewing, accessing and operating your device in the vehicle.

#### **Features**

- Spring lock for quick release of tablet
- Custom fit to tablet
- Includes Tilt-Swivel to angle cradle 15 degrees any direction
- Rotate between portrait and landscape view