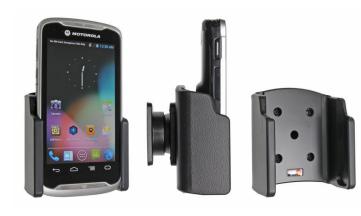

## Non-Charging Cradle for TC55/TC52/52x

Part #511601

\$49.99

This Holder tilts/angles 15 degrees for optimal viewing. It is a high quality custom made holder with a neat and discreet design. It keeps your device in an upright position for better reception. Easily slide your device in/out of the holder. No more fumbling around for your device. Provides for safer driving when viewing, accessing and operating your device in your vehicle. The holder comes with the AMPS hole pattern for quick attachment to any flat surface or mounting brackets such as vehicle dashboard mounts, floor mounts, pedestal mounts or handlebar mounts.

## **Features**

- Custom fit to your bare device
- Includes Tilt-Swivel to angle holder 15 degrees any direction
- Rotate between portrait and landscape view

## Compatibility

- Motorola TC55
- Zebra TC52/52x