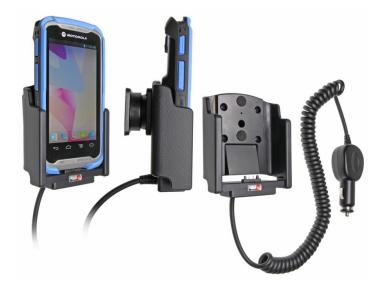

# Charging Cradle with Cigarette Lighter Adapter for TC55/TC52/52x with TC55 Boot

Part #512605

\$139.99

Protect your investment in Mobile Computing with our in-vehicle charging holder The charging holder is device-specific and designed for in-vehicle use. The slender lightweight profile of the holder allows the user to conveniently mount it within the vehicle optimizing accessibility and operation. This increases user efficiency and reduces the potential for damage to the device. The charging holder provides a safe and secure fit when docking and maintains a reliable connection. Constructed to high- quality standards, the design can withstand the most severe road conditions and temperature extremes. The charging holder reduces concern of the device bouncing around the vehicle or running out of battery before the day is done!

#### **Features**

- Custom fit to your bare device
- Includes Tilt-Swivel to angle holder 15 degrees any direction
- Rotate between portrait and landscape view

#### **Power Specs:**

- Charging cable permanently attached to holder
- Coiled cord length is 19 inch / 49 cm
- Stretched cord length is 55 inch / 139 cm
- Works in 12 / 24 V vehicle power outlets
- Power plug converts from 12 /24 V to 5 V output
- LED illuminated power indicator