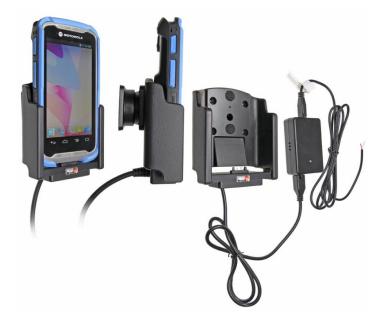

## Charging Cradle with Hard-Wired Power Supply for TC55 with Boot

Part #513605

\$139.99

Protect your investment in Mobile Computing with our in-vehicle charging holder The charging holder is device-specific and designed for in-vehicle use. The slender lightweight profile of the holder allows the user to conveniently mount it within the vehicle optimizing accessibility and operation. This increases user efficiency and reduces the potential for damage to the device. The charging holder provides a safe and secure fit when docking and maintains a reliable connection. Constructed to high- quality standards, the design can withstand the most severe road conditions and temperature extremes. The charging holder reduces concern of the device bouncing around the vehicle or running out of battery before the day is done!

#### **Features**

- · Custom fit to your device in boot
- Includes Tilt-Swivel to angle holder 15 degrees any direction
- Rotate between portrait and landscape view

Standard website promos do not apply to this item.

#### **Power Specs:**

- Charging cable permanently attached to holder
- Cord length with black box is 96 inch / 243 cm
- Black power conversion box is 3 inch / 7.6 cm
- Provides 10 Watts (2A) charging power
- Hard-wire to 12 / 24 V vehicle power sources
- Black box converts from 12 / 24 V to 5 V output
- LED illuminated power indicator