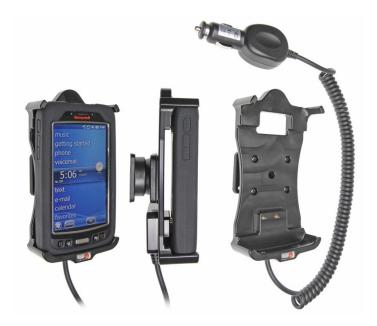

# Charging Holder with Cigarette Lighter Plug for Device with Bumper

Part #512641

\$149.99

Always keep your battery fully charged with this high quality custom made holder. This charging holder is a cradle style mount custom made for a perfect fit with your device. It has a dock connector for easy connection of the device to the holder and a coiled power cord with a cigarette lighter plug for connection to a power outlet in the vehicle. The Holder angles 15 degrees for optimal viewing and can swivel 360 degrees. The holder comes with the AMPS hole pattern for quick attachment to any flat surface or mounting brackets such as vehicle dashboard mounts, pedestal mounts or handlebar mounts. Easily slide your device in/out of the holder. No more fumbling around for your device. Provides for safer driving when viewing, accessing and operating your device in your vehicle.

#### **Features**

- · Custom fit to your bare device
- Includes Tilt-Swivel to angle holder 15 degrees any direction
- Rotate between portrait and landscape view

#### **Power Specs:**

- Charging cable permanently attached to holder
- Coiled cord length is 19 inch / 49 cm
- Stretched cord length is 55 inch / 139 cm
- Works in 12 / 24 V vehicle power outlets
- Power plug converts from 12 /24 V to 5 V output
- LED illuminated power indicator