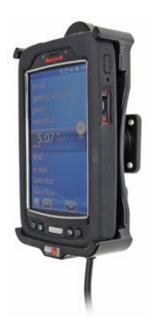

# Charging Holder with Cigarette Lighter Plug for Device with Bumper

Part #512641

\$149.99

Always keep your battery fully charged with this high quality custom made holder. This charging holder is a cradle style mount custom made for a perfect fit with your device. It has a dock connector for easy connection of the device to the holder and a coiled power cord with a cigarette lighter plug for connection to a power outlet in the vehicle. The Holder angles 15 degrees for optimal viewing and can swivel 360 degrees. The holder comes with the AMPS hole pattern for quick attachment to any flat surface or mounting brackets such as vehicle dashboard mounts, pedestal mounts or handlebar mounts. Easily slide your device in/out of the holder. No more fumbling around for your device. Provides for safer driving when viewing, accessing and operating your device in your vehicle.

#### **Features**

- · Custom fit to your bare device
- Includes Tilt-Swivel to angle holder 15 degrees any direction
- Rotate between portrait and landscape view

#### Compatibility

• Honeywell Dolphin 70e Black