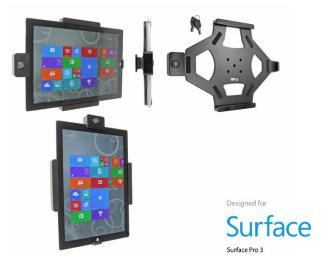

# Surface Pro 3 Key Lock Holder

Part #539644

\$109.99

This Holder is made to fit the tablet without a case. It is a high quality custom made holder with a neat and discreet design. Easily snap your device in and out of the holder. No more fumbling around for your device in the cup holder or passenger seat. Provides for safer driving when viewing, accessing and operating your device in the vehicle.

#### **Features**

- Key lock for security of tablet
- Custom fit to tablet
- Includes Tilt-Swivel to angle holder 15 degrees any direction
- Rotate between portrait and landscape view

#### Compatibility

• Microsoft Surface Pro 3