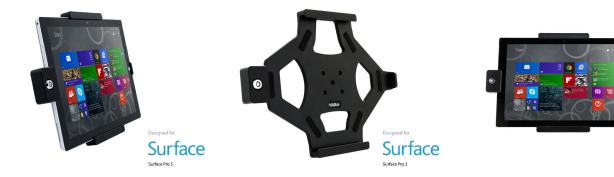

# Surface Pro 3 Key Lock Holder

Part #539644

\$109.99

This Holder is made to fit the tablet without a case. It is a high quality custom made holder with a neat and discreet design. Easily snap your device in and out of the holder. No more fumbling around for your device in the cup holder or passenger seat. Provides for safer driving when viewing, accessing and operating your device in the vehicle.

#### **Features**

- Key lock for security of tablet
- Custom fit to tablet
- Includes Tilt-Swivel to angle holder 15 degrees any direction
- Rotate between portrait and landscape view

#### Compatibility

• Microsoft Surface Pro 3