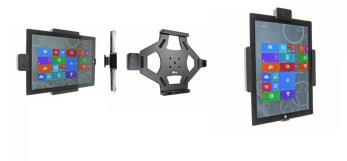

## Surface Pro 3 Spring Lock Holder

Part #541644

\$99.99

This Holder is made to fit the tablet without a case. It is a high quality custom made holder with a neat and discreet design. Easily snap your device in and out of the holder. No more fumbling around for your device in the cup holder or passenger seat. Provides for safer driving when viewing, accessing and operating your device in the vehicle.

## **Features**

- Spring lock for quick release of tablet
- Custom fit to tablet
- Includes Tilt-Swivel to angle holder 15 degrees any direction
- Rotate between portrait and landscape view

## Compatibility

• Microsoft Surface Pro 3