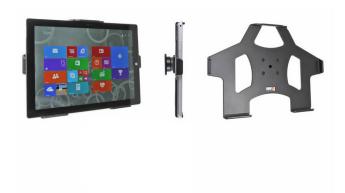

## **Surface Pro 3 Standard Holder**

Part #511644

\$59.99

This Holder is made to fit the tablet without a case. It is a high quality custom made holder with a neat and discreet design. Easily snap your device in and out of the holder. No more fumbling around for your device in the cup holder or passenger seat. Provides for safer driving when viewing, accessing and operating your device in the vehicle.

## **Features**

- Custom fit to your bare device
- Includes Tilt-Swivel to angle holder 15 degrees any direction
- Rotate between portrait and landscape view

## Compatibility

• Microsoft Surface Pro 3