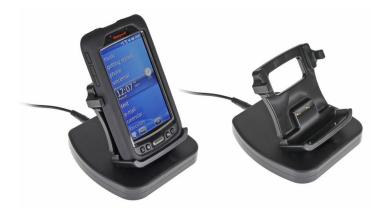

## **Charging Table Stand**

Part #215693

\$159.99

Start your workday with a freshly charged device. This is the solution for those of you who would like to have the ability to charge your 70e in the office or home. The table stand offers a convenient charging solution and does not take up much space. The device is easy to place into the table stand where the charging starts automatically as you put the device into the stand. Fits devices with and without the original Dolphin 70e Boot.

#### **Features**

- Power cable and worldwide adapters included
- Charging starts automatically as you put the device into the stand
- Fits one device with and without boot/bumper