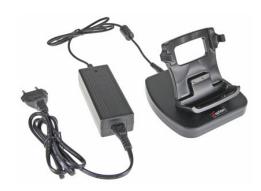

#### **Features**

- Power cable and worldwide adapters included
- Charging starts automatically as you put the device into the stand
- Fits one device with and without boot/bumper