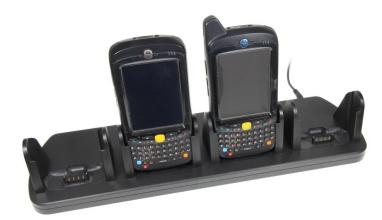

# Charging Table Stand for MC55/MC65/MC67

Part #215593

\$599.99

Start your workday with a freshly charged Zebra MC55/MC65! This is the solution for you who want to have charging to your Zebra in the office. The tablestand offers a convenient charging solution and does not take much space. The device is easy to place into the tablestad. The charging starts automatically when you put the device in the stand. Fits devices with both slim and extended battery. Standard website promos do not apply to this item.

#### **Features**

- Power cable and worldwide adapters included
- Charging starts automatically as you put the device into the stand
- Fits four devices with and without boot/bumper

Standard website promos do not apply to this item.