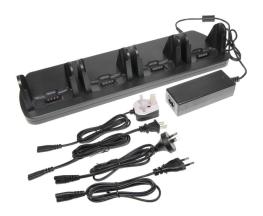

#### **Features**

- Power cable and worldwide adapters included
- Charging starts automatically as you put the device into the stand
- Fits four devices with and without boot/bumper

Standard website promos do not apply to this item.