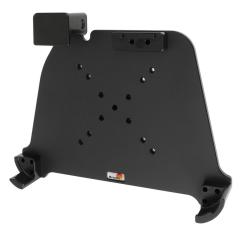

This Cradle is made to fit the tablet without a case. It is a high quality custom made cradle with a neat and discreet design. Easily snap your device in and out of the cradle. No more fumbling around for your device in the cup cradle or passenger seat. Provides for safer driving when viewing, accessing and operating your device in the vehicle.

## **Features**

- Spring lock for quick release of tablet
- · Custom fit to tablet
- Includes Tilt-Swivel to angle cradle 15 degrees
  any direction
- Rotate between portrait and landscape view

## **Image Gallery**