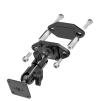

This Cradle is made to fit the tablet without a case. It is a high quality custom made cradle with a neat and discreet design. Easily snap your device in and out of the cradle. No more fumbling around for your device in the cup cradle or passenger seat. Provides for safer driving when viewing, accessing and operating your device in the vehicle.

## **Features**

- Spring lock for quick release of tablet
- · Custom fit to tablet
- Includes Tilt-Swivel to angle cradle 15 degrees
  any direction
- Rotate between portrait and landscape view