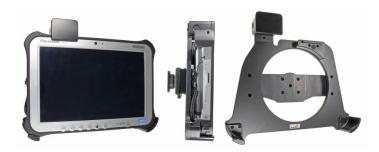

### **Spring Lock Standard Holder**

Part #541651

\$144.99

This Cradle is made to fit the tablet without a case. It is a high quality custom made cradle with a neat and discreet design. Easily snap your device in and out of the cradle. No more fumbling around for your device in the cup cradle or passenger seat. Provides for safer driving when viewing, accessing and operating your device in the vehicle.

#### **Features**

- Spring lock for quick release of tablet
- Custom fit to tablet
- Includes Tilt-Swivel to angle cradle 15 degrees any direction
- Rotate between portrait and landscape view

### Compatibility

• Panasonic Toughpad FZ-G1