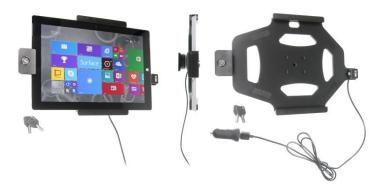

# **Key Lock Charging Holder** with USB Cigarette Lighter Plug

Part #552734

\$149.99

Always keep your battery fully charged with this high quality custom made cradle. This Cradle is made to fit the tablet without a case. It is high quality custom with a neat and discreet design. Easily snap your device in and out of the cradle. No more fumbling around for your device in the cup cradle or passenger seat. Provides for safer driving when viewing, accessing and operating your device in the vehicle.

#### **Features**

- Key lock for security of tablet
- Custom fit to tablet
- Includes Tilt-Swivel to angle cradle 15 degrees any direction
- Rotate between portrait and landscape view

## Compatibility

• Microsoft Surface 3

#### **Power Specs:**

- USB cable with 12 V power plug included
- USB cable permanently attached to cradle
- Cord length is 39 inch / 99 cm
- Works in any 12 V vehicle power outlet
- Provides up to 10 Watts (2.1A) charging power
- Power plug converts from 12 V to 5 V output
- LED illuminated power indicator