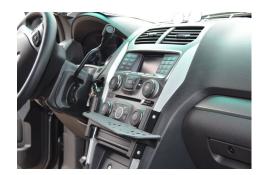

# Police and Public Service Mount

Part #246550

\$234.99

This ProClip Vehicle Shelf Mount is a custom made car specific mount. The mount attaches to the center area of the car dashboard. It provides the perfect mounting platform for police equipment. The ProClip Shelf Mount is a very sturdy mounting bracket that attaches onto the vehicle frame under the dashboard. No drilling holes in the dashboard is required.

#### **Features**

- · Attaches to the center area of the dashboard
- Provides the perfect mounting platform for police equipment
- Easily attach a pedestal and device holder to the mount
- No holes or damage to your dashboard
- Made of high grade steel

#### Compatibility

- Ford Explorer Police Interceptor 2012-2019
- Ford Police Interceptor Utility 2012-2019