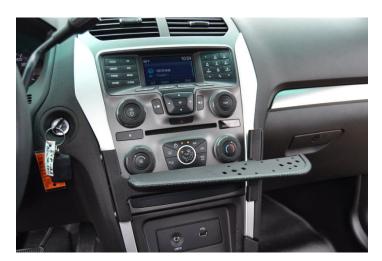

# Police and Public Service Mount

Part #246550

\$234.99

This ProClip Vehicle Shelf Mount is a custom made car specific mount. The mount attaches to the center area of the car dashboard. It provides the perfect mounting platform for police equipment. The ProClip Shelf Mount is a very sturdy mounting bracket that attaches onto the vehicle frame under the dashboard. No drilling holes in the dashboard is required.

#### **Features**

- · Attaches to the center area of the dashboard
- Provides the perfect mounting platform for police equipment
- Easily attach a pedestal and device holder to the mount
- No holes or damage to your dashboard
- Made of high grade steel

#### Compatibility

- Ford Explorer Police Interceptor 2012-2019
- Ford Police Interceptor Utility 2012-2019