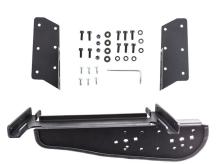

34.99

This ProClip Vehicle Shelf Mount is a custom made car specific mount. The mount attaches to the center area of the car dashboard. It provides the perfect mounting platform for police equipment. The ProClip Shelf Mount is a very sturdy mounting bracket that attaches onto the vehicle frame under the dashboard. No drilling holes in the dashboard is required.

#### **Features**

- · Attaches to the center area of the dashboard
- Provides the perfect mounting platform for police equipment
- Easily attach a pedestal and device holder to the mount
- No holes or damage to your dashboard
- Made of high grade steel

#### Compatibility

- Ford Explorer Police Interceptor 2012-2019
- Ford Police Interceptor Utility 2012-2019

#### **Specifications**

base

### **Image Gallery**



In the box:



### **Mounting Options**



**Pedestal Mounts** 



**Custom Vehicle Mounts** 



Forklift Mounts