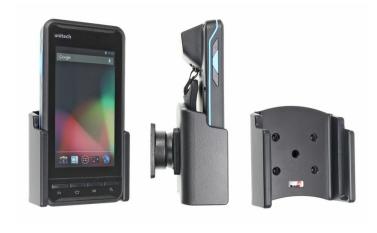

### **Holder with Tilt-Swivel**

Part #511730

\$49.99

This is a high quality custom made holder with a neat and discreet design. It keeps your device in an upright position for better viewing and reception. Easily slide your device in/out of the holder. No more fumbling around for your device. Provides for safer driving when viewing, accessing and operating your device in your vehicle. The holder comes with the AMPS hole pattern for quick attachment to any flat surface or mounting brackets such as vehicle dashboard mounts, floor mounts, pedestal mounts or handlebar mounts.

#### **Features**

- Custom fit to your bare device
- Includes Tilt-Swivel to angle holder 15 degrees any direction
- Rotate between portrait and landscape view

## Compatibility

• Unitech PA700