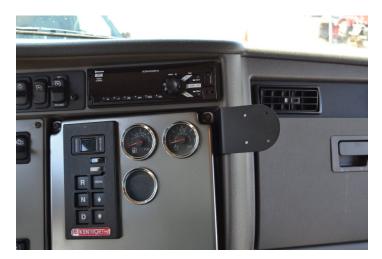

## **Extra-Strength Dash Mount**

Part #246697

\$59.99

This ProClip Vehicle Mount is a custom made car specific and very sturdy steel mounting bracket. The mount attaches to the upper center right of the center dash. It provides the perfect mounting platform for your device holder so you don't have to fumble around for your device anymore.

Device Holder NOT included, sold separately.

**Notice:** Consider how the device, or horizontal position, will fit the location and could interfere with other vehicle functions.