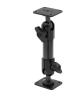

## **Extra-Strength Dash Mount**

Part #246697

\$59.99

This ProClip Vehicle Mount is a custom made car specific and very sturdy steel mounting bracket. The mount attaches to the upper center right of the center dash. It provides the perfect mounting platform for your device holder so you don't have to fumble around for your device anymore.

#### **Features**

- Strong steel construction
- Provides the perfect mounting platform
- Easily attach a device holder to the mount
- · Secure fit within easy reach from the driver's seat