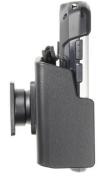

#### **Features**

- Custom fit to your bare device
- Includes Tilt-Swivel to angle holder 15 degrees any direction
- Rotate between portrait and landscape view