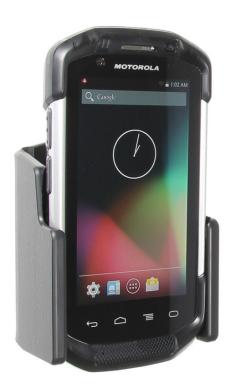

# Non-Charging Cradle for TC70/TC75

Part #511707

\$54.99

This Holder tilts/angles 15 degrees for optimal viewing. It is a high quality custom made holder with a neat and discreet design. It keeps your device in an upright position for better reception. Easily slide your device in/out of the holder. No more fumbling around for your device. Provides for safer driving when viewing, accessing and operating your device in your vehicle. The holder comes with the AMPS hole pattern for quick attachment to any flat surface or mounting brackets such as vehicle dashboard mounts, floor mounts, pedestal mounts or handlebar mounts.

### Compatibility

- Motorola TC70
- Motorola TC75
- Symbol TC70
- Symbol TC75
- Zebra TC70
- Zebra TC75