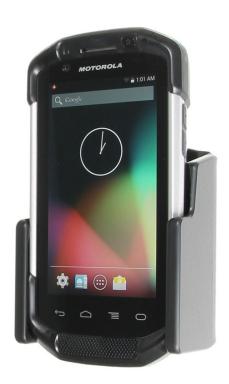

# Non-Charging Cradle for TC70/TC75

Part #511707

\$54.99

This Holder tilts/angles 15 degrees for optimal viewing. It is a high quality custom made holder with a neat and discreet design. It keeps your device in an upright position for better reception. Easily slide your device in/out of the holder. No more fumbling around for your device. Provides for safer driving when viewing, accessing and operating your device in your vehicle. The holder comes with the AMPS hole pattern for quick attachment to any flat surface or mounting brackets such as vehicle dashboard mounts, floor mounts, pedestal mounts or handlebar mounts.

### Compatibility

- Motorola TC70
- Motorola TC75
- Symbol TC70
- Symbol TC75
- Zebra TC70
- Zebra TC75