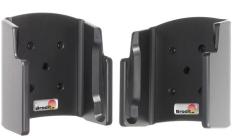

# Non-Charging Cradle for TC70/TC75

Part #511707

\$54.99

This Holder tilts/angles 15 degrees for optimal viewing. It is a high quality custom made holder with a neat and discreet design. It keeps your device in an upright position for better reception. Easily slide your device in/out of the holder. No more fumbling around for your device. Provides for safer driving when viewing, accessing and operating your device in your vehicle. The holder comes with the AMPS hole pattern for quick attachment to any flat surface or mounting brackets such as vehicle dashboard mounts, floor mounts, pedestal mounts or handlebar mounts.

#### **Features**

- Custom fit to your bare device
- Includes Tilt-Swivel to angle holder 15 degrees any direction
- Rotate between portrait and landscape view