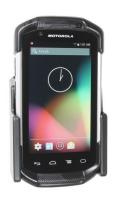

# Non-Charging Cradle for TC70/TC75

Part #511707

\$54.99

This Holder tilts/angles 15 degrees for optimal viewing. It is a high quality custom made holder with a neat and discreet design. It keeps your device in an upright position for better reception. Easily slide your device in/out of the holder. No more fumbling around for your device. Provides for safer driving when viewing, accessing and operating your device in your vehicle. The holder comes with the AMPS hole pattern for quick attachment to any flat surface or mounting brackets such as vehicle dashboard mounts, floor mounts, pedestal mounts or handlebar mounts.

### Compatibility

- Motorola TC70
- Motorola TC75
- Symbol TC70
- Symbol TC75
- Zebra TC70
- Zebra TC75