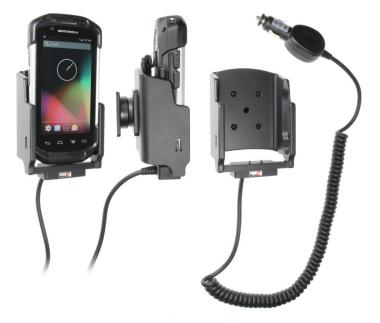

# Charging Cradle with Cigarette Lighter Adapter for TC70/TC75

Part #512707

\$149.99

Always keep your battery fully charged with this high quality custom made holder. This charging holder is a cradle style mount custom made for a perfect fit with your device. It has a dock connector for easy connection of the device to the holder and a coiled power cord with a cigarette lighter plug for connection to a power outlet in the vehicle. The Holder angles 15 degrees for optimal viewing and can swivel 360 degrees. The holder comes with the AMPS hole pattern for quick attachment to any flat surface or mounting brackets such as vehicle dashboard mounts, pedestal mounts or handlebar mounts. Easily slide your device in/out of the holder. No more fumbling around for your device. Provides for safer driving when viewing, accessing and operating your device in your vehicle.

#### **Features**

- Custom fit to your bare device
- Includes Tilt-Swivel to angle holder 15 degrees any direction
- Rotate between portrait and landscape view

#### **Power Specs:**

- Charging cable permanently attached to holder
- Coiled cord length is 19 inch / 49 cm
- Stretched cord length is 55 inch / 139 cm
- Works in 12 / 24 V vehicle power outlets
- Power plug converts from 12 /24 V to 5 V output
- · LED illuminated power indicator