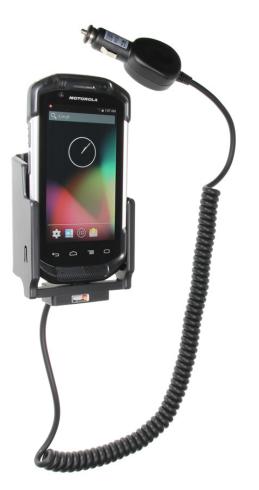

# Charging Cradle with Cigarette Lighter Adapter for TC70/TC75

Part #512707

\$149.99

Always keep your battery fully charged with this high quality custom made holder. This charging holder is a cradle style mount custom made for a perfect fit with your device. It has a dock connector for easy connection of the device to the holder and a coiled power cord with a cigarette lighter plug for connection to a power outlet in the vehicle. The Holder angles 15 degrees for optimal viewing and can swivel 360 degrees. The holder comes with the AMPS hole pattern for quick attachment to any flat surface or mounting brackets such as vehicle dashboard mounts, pedestal mounts or handlebar mounts. Easily slide your device in/out of the holder. No more fumbling around for your device. Provides for safer driving when viewing, accessing and operating your device in your vehicle.

#### **Features**

- Custom fit to your bare device
- Includes Tilt-Swivel to angle holder 15 degrees any direction
- Rotate between portrait and landscape view

#### **Power Specs:**

- Charging cable permanently attached to holder
- Coiled cord length is 19 inch / 49 cm
- Stretched cord length is 55 inch / 139 cm
- Works in 12 / 24 V vehicle power outlets
- Power plug converts from 12 /24 V to 5 V output
- · LED illuminated power indicator