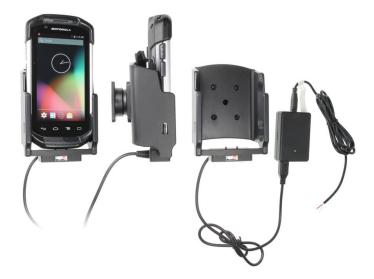

## Charging Cradle with Hard-Wired Power Supply for TC70/TC75

Part #513707

\$154.99

Always keep your battery fully charged with this high quality custom made holder. It has a dock connector for easy connection of the device to the holder and a power cord for hard-wiring to a power source in the vehicle. The Holder angles 15 degrees for optimal viewing and can swivel 360 degrees. The holder comes with the AMPS hole pattern for quick attachment to any flat surface or AMPS compatible mounting brackets. Easily slide your device in/out of the holder. No more fumbling around for your device.

#### **Features**

- Custom fit to your bare device
- Includes Tilt-Swivel to angle holder 15 degrees any direction
- · Rotate between portrait and landscape view

#### **Power Specs:**

- Charging cable permanently attached to holder
- Cord length with black box is 96 inch / 243 cm
- Black power conversion box is 3 inch / 7.6 cm
- Provides 10 Watts (2A) charging power
- Hard-wire to 12 / 24 V vehicle power sources
- Black box converts from 12 / 24 V to 5 V output
- LED illuminated power indicator