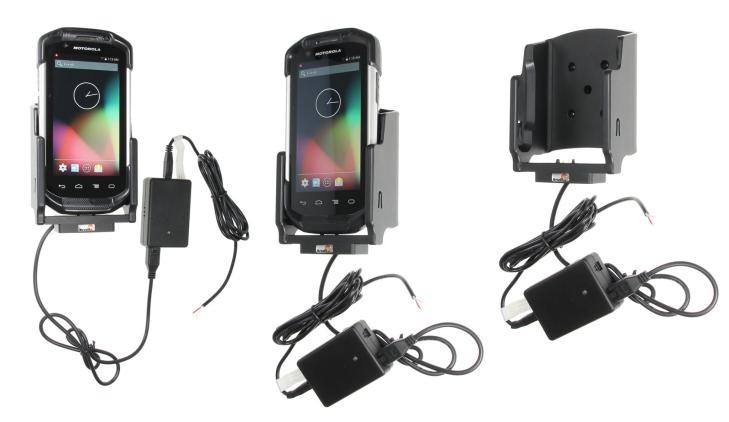

## Charging Cradle with Hard-Wired Power Supply for TC70/TC75

Part #513707

\$154.99

Always keep your battery fully charged with this high quality custom made holder. It has a dock connector for easy connection of the device to the holder and a power cord for hard-wiring to a power source in the vehicle. The Holder angles 15 degrees for optimal viewing and can swivel 360 degrees. The holder comes with the AMPS hole pattern for quick attachment to any flat surface or AMPS compatible mounting brackets. Easily slide your device in/out of the holder. No more fumbling around for your device.

#### **Features**

- Custom fit to your bare device
- Includes Tilt-Swivel to angle holder 15 degrees any direction
- · Rotate between portrait and landscape view

#### **Power Specs:**

- Charging cable permanently attached to holder
- Cord length with black box is 96 inch / 243 cm
- Black power conversion box is 3 inch / 7.6 cm
- Provides 10 Watts (2A) charging power
- Hard-wire to 12 / 24 V vehicle power sources
- Black box converts from 12 / 24 V to 5 V output
- LED illuminated power indicator