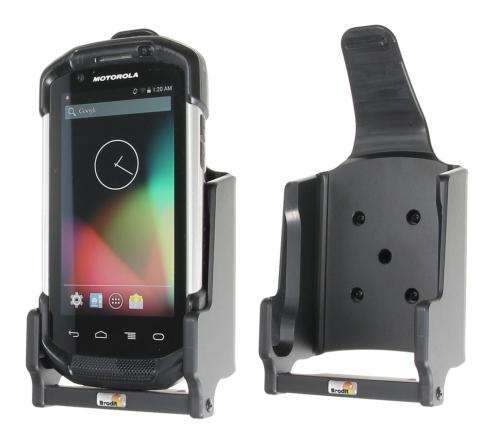

# Top Support Cradle for TC70/TC75

Part #522707

\$79.99

This Holder is custom to fit to the device. It is a high quality custom made holder with a neat and discreet design. Easily snap your device in and out of the holder. No more fumbling around for your device in the cup holder or passenger seat. Provides for safer driving when viewing, accessing and operating your device in the vehicle.

#### **Features**

- Top support clips the device in place for a secure hold
- Tilt-Swivel for 15 degree angling and 360 rotation
- Attach to ProClip vehicle or pedestal mounts

#### Compatibility

- Motorola TC70
- Motorola TC75
- Symbol TC70
- Symbol TC75
- Zebra TC70
- Zebra TC75