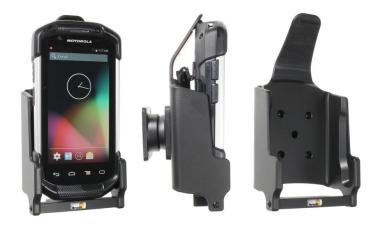

# Top Support Cradle for TC70/TC75

Part #522707

\$79.99

This Holder is custom to fit to the device. It is a high quality custom made holder with a neat and discreet design. Easily snap your device in and out of the holder. No more fumbling around for your device in the cup holder or passenger seat. Provides for safer driving when viewing, accessing and operating your device in the vehicle.

#### **Features**

- Top support clips the device in place for a secure hold
- Tilt-Swivel for 15 degree angling and 360 rotation
- Attach to ProClip vehicle or pedestal mounts

#### Compatibility

- Motorola TC70
- Motorola TC75
- Symbol TC70
- Symbol TC75
- Zebra TC70
- Zebra TC75