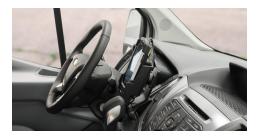

# Top Support Charging Cradle with Hard-Wired Power Supply for TC70/TC75

Part #531707

\$169.99

Always keep your battery fully charged with this high quality custom made holder. It has a dock connector for easy connection of the device to the holder and a power cord for hard-wiring to a power source in the vehicle. The Holder angles 15 degrees for optimal viewing and can swivel 360 degrees. The holder comes with the AMPS hole pattern for quick attachment to any flat surface or AMPS compatible mounting brackets. Easily slide your device in/out of the holder. No more fumbling around for your device.

# **Mounting Options**

Pedestal Mounts

**Custom Vehicle Mounts** 

Forklift Mounts