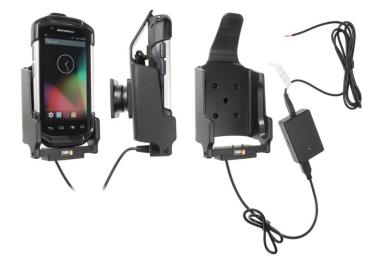

# Top Support Charging Cradle with Hard-Wired Power Supply for TC70/TC75

Part #531707

\$169.99

Always keep your battery fully charged with this high quality custom made holder. It has a dock connector for easy connection of the device to the holder and a power cord for hard-wiring to a power source in the vehicle. The Holder angles 15 degrees for optimal viewing and can swivel 360 degrees. The holder comes with the AMPS hole pattern for quick attachment to any flat surface or AMPS compatible mounting brackets. Easily slide your device in/out of the holder. No more fumbling around for your device.

#### **Features**

- Custom fit to your bare device
- Includes Tilt-Swivel to angle holder 15 degrees any direction
- Rotate between portrait and landscape view

#### **Power Specs:**

- Charging cable permanently attached to holder
- Cord length with black box is 96 inch / 243 cm
- Black power conversion box is 3 inch / 7.6 cm
- Provides 10 Watts (2A) charging power
- Hard-wire to 12 / 24 V vehicle power sources
- Black box converts from 12 / 24 V to 5 V output
- LED illuminated power indicator