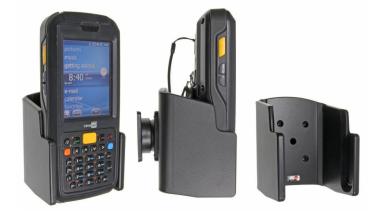

## **Standard Cradle**

Part #511709

\$49.99

This Holder tilts/angles 15 degrees for optimal viewing. It is a high quality custom made holder with a neat and discreet design. It keeps your device in an upright position for better reception. Easily slide your device in/out of the holder. No more fumbling around for your device. Provides for safer driving when viewing, accessing and operating your device in your vehicle. The holder comes with the AMPS hole pattern for quick attachment to any flat surface or mounting brackets such as vehicle dashboard mounts, floor mounts, pedestal mounts or handlebar mounts.

## **Features**

- Custom fit to your bare device
- Includes Tilt-Swivel to angle holder 15 degrees
  any direction
- Rotate between portrait and landscape view

## Compatibility

• CipherLab CP60