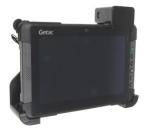

## **Spring Lock Holder without Tilt-Swivel for Getac T800**

Part #541706

\$89.99

This Cradle is made to fit the tablet without a case. It is a high quality custom made cradle with a neat and discreet design. Easily snap your device in and out of the cradle. No more fumbling around for your device in the cup cradle or passenger seat. Provides for safer driving when viewing, accessing and operating your device in the vehicle.

## **Features**

- Spring lock for quick release of tablet
- Fits device with and without handstrap
- Fits standard and SnapBack battery

Standard website promos do not apply to this item.