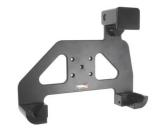

## **Spring Lock Holder without Tilt-Swivel for Getac T800**

Part #541706

\$89.99

This Cradle is made to fit the tablet without a case. It is a high quality custom made cradle with a neat and discreet design. Easily snap your device in and out of the cradle. No more fumbling around for your device in the cup cradle or passenger seat. Provides for safer driving when viewing, accessing and operating your device in the vehicle.

## **Features**

- Spring lock for quick release of tablet
- Fits device with and without handstrap
- Fits standard and SnapBack battery

Standard website promos do not apply to this item.