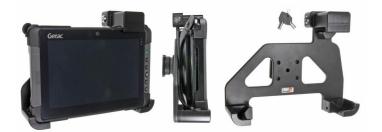

## **Key Lock Standard Holder**

Part #539706

\$114.99

This Cradle is made to fit the tablet without a case. It is a high quality custom made cradle with a neat and discreet design. Easily snap your device in and out of the cradle. No more fumbling around for your device in the cup cradle or passenger seat. Provides for safer driving when viewing, accessing and operating your device in the vehicle.

## **Features**

- Key lock for security of tablet
- · Custom fit to tablet
- Includes Tilt-Swivel to angle cradle 15 degrees any direction
- Rotate between portrait and landscape view

## Compatibility

- Getac T800
- Getac T800