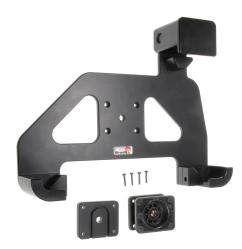

# Holder with Spring Lock and Cable Attachment for Getac T800

Part #522706

\$129.99

This Cradle is made to fit the tablet without a case. It is a high quality custom made cradle with a neat and discreet design. Easily snap your device in and out of the cradle. No more fumbling around for your device in the cup cradle or passenger seat. Provides for safer driving when viewing, accessing and operating your device in the vehicle.

#### **Features**

- For Getac original cig-plug cable
- Spring lock for quick release of tablet
- Fits standard and SnapBack battery
- Includes Tilt-Swivel to angle cradle 15 degrees any direction