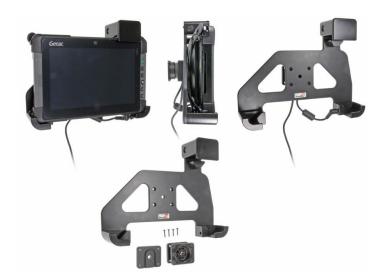

# Holder with Spring Lock and Cable Attachment for Getac T800

Part #522706

\$129.99

This Cradle is made to fit the tablet without a case. It is a high quality custom made cradle with a neat and discreet design. Easily snap your device in and out of the cradle. No more fumbling around for your device in the cup cradle or passenger seat. Provides for safer driving when viewing, accessing and operating your device in the vehicle.

#### **Features**

- For Getac original cig-plug cable
- Spring lock for quick release of tablet
- Fits standard and SnapBack battery
- Includes Tilt-Swivel to angle cradle 15 degrees any direction

#### Compatibility

- Getac T800
- Getac T800