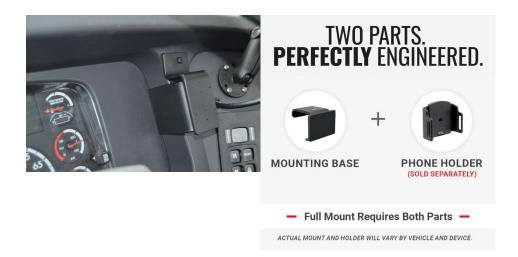

#### **Center Dash Mount**

Part #855092

\$39.99

This ProClip Center Dash Mount is a custom made vehicle specific mount. The ProClip Center Mount is a very sturdy mounting bracket that clips tightly into the seams of the dashboard. No drilling holes or dismantling of the dashboard is required, simply clip on in seconds.

Device Holder NOT included, sold separately.

**Notice:** Consider how the device, or horizontal position, will fit the location and could interfere with other vehicle functions.