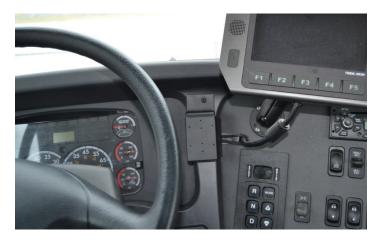

#### **Center Dash Mount**

Part #855092

\$39.99

This ProClip Center Dash Mount is a custom made vehicle specific mount. The ProClip Center Mount is a very sturdy mounting bracket that clips tightly into the seams of the dashboard. No drilling holes or dismantling of the dashboard is required, simply clip on in seconds.

### Compatibility

• Freightliner M2 Business Class 2009-2023