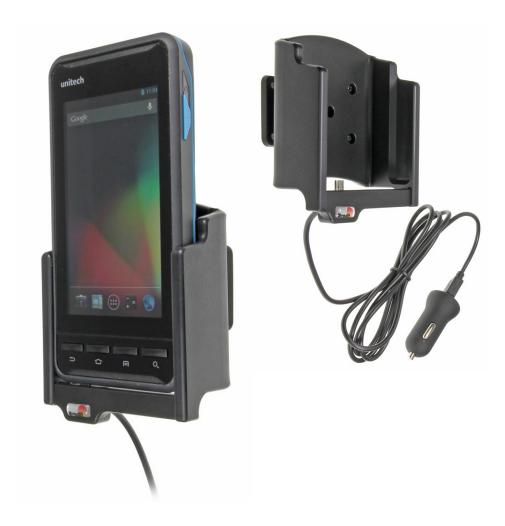

# **Charging Holder with USB Cigarette Lighter Plug**

Part #521730

\$119.99

Always keep your battery fully charged with this high quality custom made cradle. It has a neat and discreet design, and keeps your device in an upright position for better reception. A USB cigarette lighter cable is permanently attached to this Cradle creating a dock type connection for your device. When your device is slid into the cradle it connects to the cable plug. The Cradle angles 15 degrees for optimal viewing. Easily slide your device in/out of the cradle. No more fumbling around for your device. Provides for safer driving when viewing, accessing and operating your device in your vehicle.

#### **Features**

- Custom fit to your bare device
- Shock absorbing cradle designed to protect the tablet in case of minor bumps and drops
- Includes Tilt-Swivel to angle cradle 15 degrees any direction
- Rotate between portrait and landscape view

#### **Power Specs:**

- USB cable with 12 V power plug included
- USB cable permanently attached to cradle
- Cord length is 39 inch / 99 cm
- Works in any 12 V vehicle power outlet
- Provides up to 10 Watts (2.1A) charging power
- Power plug converts from 12 V to 5 V output
- LED illuminated power indicator