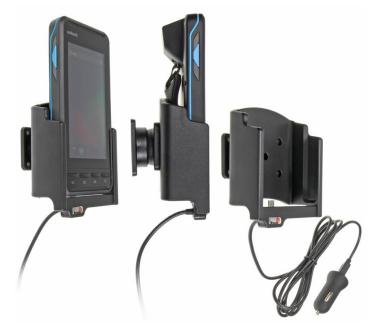

# **Charging Holder with USB Cigarette Lighter Plug**

Part #521730

\$119.99

Always keep your battery fully charged with this high quality custom made cradle. It has a neat and discreet design, and keeps your device in an upright position for better reception. A USB cigarette lighter cable is permanently attached to this Cradle creating a dock type connection for your device. When your device is slid into the cradle it connects to the cable plug. The Cradle angles 15 degrees for optimal viewing. Easily slide your device in/out of the cradle. No more fumbling around for your device. Provides for safer driving when viewing, accessing and operating your device in your vehicle.

#### **Features**

- Custom fit to your bare device
- Shock absorbing cradle designed to protect the tablet in case of minor bumps and drops
- Includes Tilt-Swivel to angle cradle 15 degrees any direction
- Rotate between portrait and landscape view

#### **Power Specs:**

- USB cable with 12 V power plug included
- USB cable permanently attached to cradle
- Cord length is 39 inch / 99 cm
- Works in any 12 V vehicle power outlet
- Provides up to 10 Watts (2.1A) charging power
- Power plug converts from 12 V to 5 V output
- LED illuminated power indicator