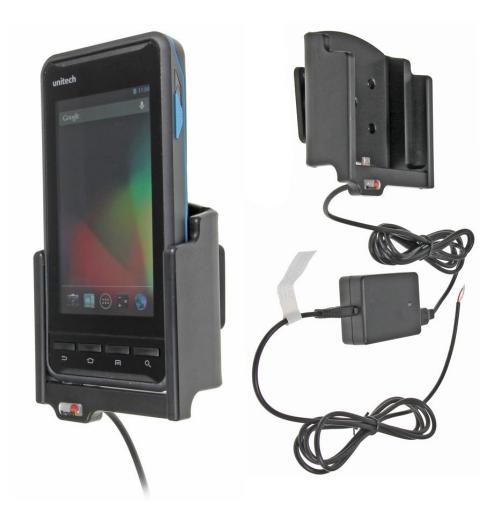

# Charging Holder for Hard-Wired Installation

Part #513730

\$154.99

Always keep your battery fully charged with this high quality custom made holder. This charging holder is a cradle style mount custom made for a perfect fit for the MC40 with integrated magnetic stripe reader. It has a dock connector for easy connection of the device to the holder and a power cord for hard-wiring to a permanent power source in the vehicle. The Holder angles 15 degrees for optimal viewing and can swivel 360 degrees. The holder comes with the AMPS hole pattern for quick attachment to any flat surface or mounting brackets such as vehicle dashboard mounts, pedestal mounts or handlebar mounts. Easily slide your device in/out of the holder. No more fumbling around for your device. Provides for safer driving when viewing, accessing and operating your device in your vehicle.

#### Compatibility

• Unitech PA700

#### Power Specs:

- Charging cable permanently attached to holder
- Cord length with black box is 96 inch / 243 cm
- Black power conversion box is 3 inch / 7.6 cm
- Provides 10 Watts (2A) charging power
- Hard-wire to 12 / 24 V vehicle power sources
- Black box converts from 12 / 24 V to 5 V output
- LED illuminated power indicator