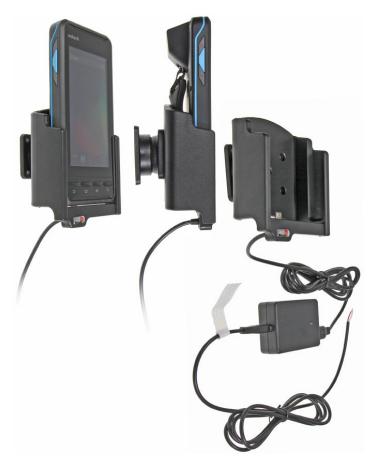

# Charging Holder for Hard-Wired Installation

Part #513730

\$154.99

Always keep your battery fully charged with this high quality custom made holder. This charging holder is a cradle style mount custom made for a perfect fit for the MC40 with integrated magnetic stripe reader. It has a dock connector for easy connection of the device to the holder and a power cord for hard-wiring to a permanent power source in the vehicle. The Holder angles 15 degrees for optimal viewing and can swivel 360 degrees. The holder comes with the AMPS hole pattern for quick attachment to any flat surface or mounting brackets such as vehicle dashboard mounts, pedestal mounts or handlebar mounts. Easily slide your device in/out of the holder. No more fumbling around for your device. Provides for safer driving when viewing, accessing and operating your device in your vehicle.

#### **Features**

- Custom fit to your bare device
- Includes Tilt-Swivel to angle holder 15 degrees any direction
- Rotate between portrait and landscape view

#### Power Specs:

- Charging cable permanently attached to holder
- Cord length with black box is 96 inch / 243 cm
- Black power conversion box is 3 inch / 7.6 cm
- Provides 10 Watts (2A) charging power
- Hard-wire to 12 / 24 V vehicle power sources
- Black box converts from 12 / 24 V to 5 V output
- LED illuminated power indicator