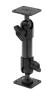

# Heavy-Duty Tough Sleeve for Hard-Wired Installation

Part #247086

\$239.99

This Holder is made to fit the tablet without a case. It is a high quality custom made holder with a neat and discreet design. Easily snap your device in and out of the holder. No more fumbling around for your device in the cup holder or passenger seat. Provides for safer driving when viewing, accessing and operating your device in the vehicle.

#### **Features**

- Custom fit to your bare device
- Shock absorbing sleeve designed to protect the tablet in case of minor bumps and drops
- Includes Tilt-Swivel to angle holder 15 degrees any direction
- Rotate between portrait and landscape view