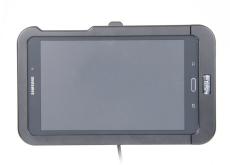

# Heavy-Duty Tough Sleeve for Hard-Wired Installation

Part #247086

\$239.99

This Holder is made to fit the tablet without a case. It is a high quality custom made holder with a neat and discreet design. Easily snap your device in and out of the holder. No more fumbling around for your device in the cup holder or passenger seat. Provides for safer driving when viewing, accessing and operating your device in the vehicle.

#### **Features**

- Custom fit to your bare device
- Shock absorbing sleeve designed to protect the tablet in case of minor bumps and drops
- Includes Tilt-Swivel to angle holder 15 degrees any direction
- Rotate between portrait and landscape view