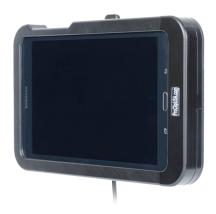

# Heavy-Duty Tough Sleeve for Hard-Wired Installation

Part #247086

\$239.99

This Holder is made to fit the tablet without a case. It is a high quality custom made holder with a neat and discreet design. Easily snap your device in and out of the holder. No more fumbling around for your device in the cup holder or passenger seat. Provides for safer driving when viewing, accessing and operating your device in the vehicle.

#### **Features**

- Custom fit to your bare device
- Shock absorbing sleeve designed to protect the tablet in case of minor bumps and drops
- Includes Tilt-Swivel to angle holder 15 degrees any direction
- Rotate between portrait and landscape view