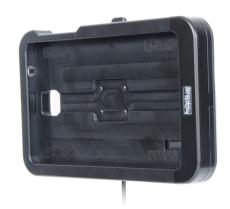

# Heavy-Duty Tough Sleeve for Hard-Wired Installation

Part #247086

\$239.99

This Holder is made to fit the tablet without a case. It is a high quality custom made holder with a neat and discreet design. Easily snap your device in and out of the holder. No more fumbling around for your device in the cup holder or passenger seat. Provides for safer driving when viewing, accessing and operating your device in the vehicle.

#### **Features**

- Custom fit to your bare device
- Shock absorbing sleeve designed to protect the tablet in case of minor bumps and drops
- Includes Tilt-Swivel to angle holder 15 degrees any direction
- Rotate between portrait and landscape view