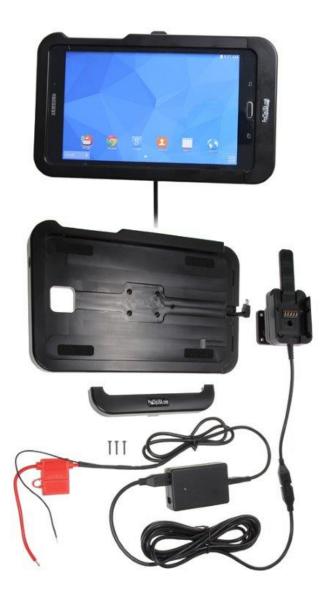

# Heavy-Duty Tough Sleeve for Hard-Wired Installation

Part #247086

\$239.99

This Holder is made to fit the tablet without a case. It is a high quality custom made holder with a neat and discreet design. Easily snap your device in and out of the holder. No more fumbling around for your device in the cup holder or passenger seat. Provides for safer driving when viewing, accessing and operating your device in the vehicle.

#### **Features**

- Custom fit to your bare device
- Shock absorbing sleeve designed to protect the tablet in case of minor bumps and drops
- Includes Tilt-Swivel to angle holder 15 degrees any direction
- Rotate between portrait and landscape view

#### **Power Specs:**

- USB cable with 12 V power plug included
- USB cable permanently attached to holder
- Cord length is 39 inch / 99 cm
- Works in any 12 V vehicle power outlet
- Provides up to 10 Watts (2.1A) charging power
- Power plug converts from 12 V to 5 V output
- LED illuminated power indicator