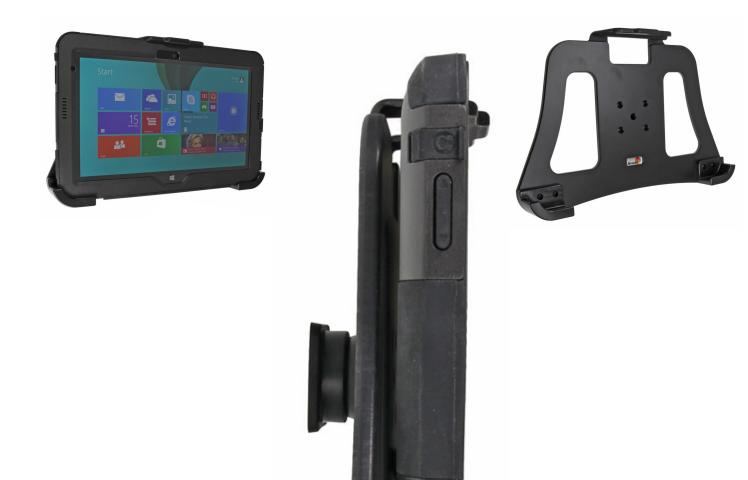

#### **Standard Holder**

Part #511725

\$69.99

This Cradle is made to fit the tablet with Targus SafePort Rugged Max Pro Case. It is a high quality custom made cradle with a neat and discreet design. Easily snap your device in and out of the cradle. No more fumbling around for your device in the cup cradle or passenger seat. Provides for safer driving when viewing, accessing and operating your device in the vehicle.

#### **Features**

- Custom fit to your device with Targus case
- Does not angle or rotate; providing a solid mounting platform
- Combine with a ProClip vehicle mount for a full mounting solution