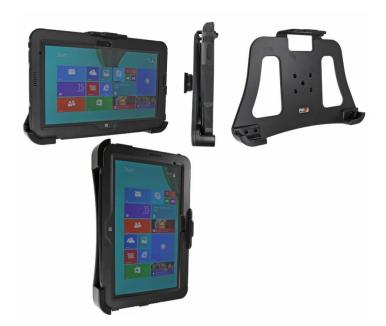

#### **Standard Holder**

Part #511725

\$69.99

This Cradle is made to fit the tablet with Targus SafePort Rugged Max Pro Case. It is a high quality custom made cradle with a neat and discreet design. Easily snap your device in and out of the cradle. No more fumbling around for your device in the cup cradle or passenger seat. Provides for safer driving when viewing, accessing and operating your device in the vehicle.

#### **Features**

- Custom fit to your device with Targus case
- Does not angle or rotate; providing a solid mounting platform
- Combine with a ProClip vehicle mount for a full mounting solution