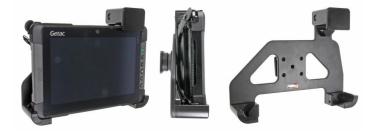

## Spring Lock Holder with Tilt Swivel for Getac T800

Part #541729

\$109.99

This Cradle is made to fit the tablet without a case. It is a high quality custom made cradle with a neat and discreet design. Easily snap your device in and out of the cradle. No more fumbling around for your device in the cup cradle or passenger seat. Provides for safer driving when viewing, accessing and operating your device in the vehicle.

## **Features**

- Spring lock for quick release of tablet
- Fits with and without handstrap
- Fits standard and SnapBack battery
- Includes Tilt-Swivel to angle cradle 15 degrees any direction

Standard website promos do not apply to this item.

## Compatibility

- Getac T800
- Getac T800