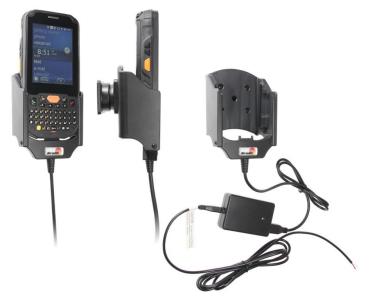

# Charging Holder for Hard-Wired Installation

Part #513727

\$139.99

Always keep your battery fully charged with this high quality custom made holder. This charging holder is a cradle style mount custom made for a perfect fit for the MC40 with integrated magnetic stripe reader. It has a dock connector for easy connection of the device to the holder and a power cord for hard-wiring to a permanent power source in the vehicle. The Holder angles 15 degrees for optimal viewing and can swivel 360 degrees. The holder comes with the AMPS hole pattern for quick attachment to any flat surface or mounting brackets such as vehicle dashboard mounts, pedestal mounts or handlebar mounts. Easily slide your device in/out of the holder. No more fumbling around for your device. Provides for safer driving when viewing, accessing and operating your device in your vehicle.

#### **Power Specs:**

- Charging cable permanently attached to holder
- Cord length with black box is 96 inch / 243 cm
- Black power conversion box is 3 inch / 7.6 cm
- Provides 10 Watts (2A) charging power
- Hard-wire to 12 / 24 V vehicle power sources
- Black box converts from 12 / 24 V to 5 V output
- LED illuminated power indicator