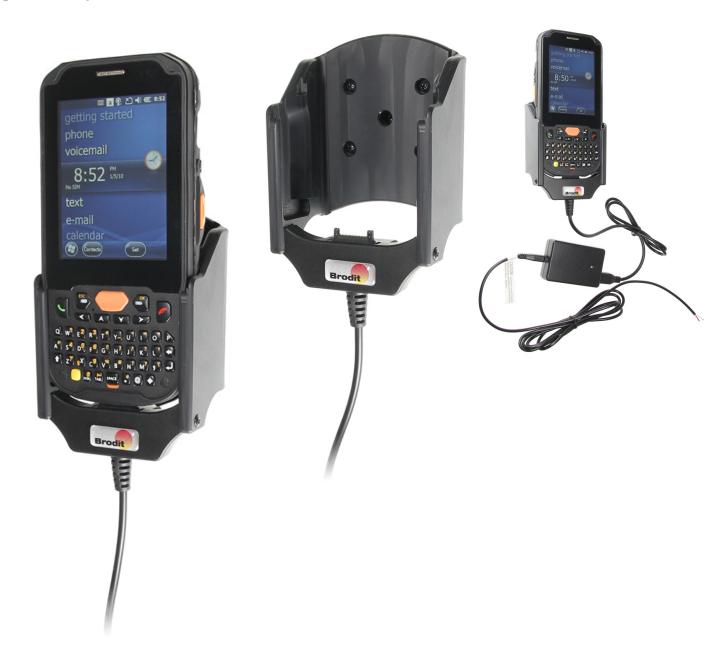

# Charging Holder for Hard-Wired Installation

Part #513727

\$139.99

Always keep your battery fully charged with this high quality custom made holder. This charging holder is a cradle style mount custom made for a perfect fit for the MC40 with integrated magnetic stripe reader. It has a dock connector for easy connection of the device to the holder and a power cord for hard-wiring to a permanent power source in the vehicle. The Holder angles 15 degrees for optimal viewing and can swivel 360 degrees. The holder comes with the AMPS hole pattern for quick attachment to any flat surface or mounting brackets such as vehicle dashboard mounts, pedestal mounts or handlebar mounts. Easily slide your device in/out of the holder. No more fumbling around for your device. Provides for safer driving when viewing, accessing and operating your device in your vehicle.

#### **Features**

- Custom fit to your bare device
- Includes Tilt-Swivel to angle holder 15 degrees any direction
- Rotate between portrait and landscape view

Standard website promos do not apply to this item.